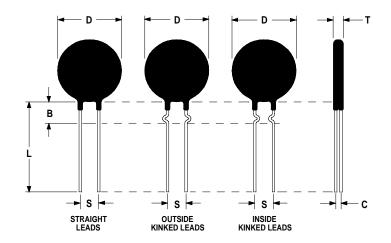

## **Ordering Different Lead Types:**

| Inside Kinked Leads  | Use <b>-A</b> after Ametherm's part # |
|----------------------|---------------------------------------|
| Outside Kinked Leads | Use <b>-B</b> after Ametherm's part # |

For example: to order an inside kinked lead use part number SL22 0R712-A

## **Mechanical Specifications:**

| D                | 20.0 ± 1. 0mm              |
|------------------|----------------------------|
| T                | $5.0 \pm 0.2 \text{ mm}$   |
| Lead Diameter    | $1.0 \pm 0.1 \text{ mm}$   |
| S                | $7.8 \pm 2.0 \text{ mm}$   |
| L                | $38.0 \pm 9.0 \text{ mm}$  |
| Straight Leads   | $5.0 \pm 1.0 \text{ mm}$   |
| Coating Run Down |                            |
| В                | $9.22 \pm 0.85 \text{ mm}$ |
| С                | $3.82 \pm 1.0 \text{ mm}$  |
|                  |                            |